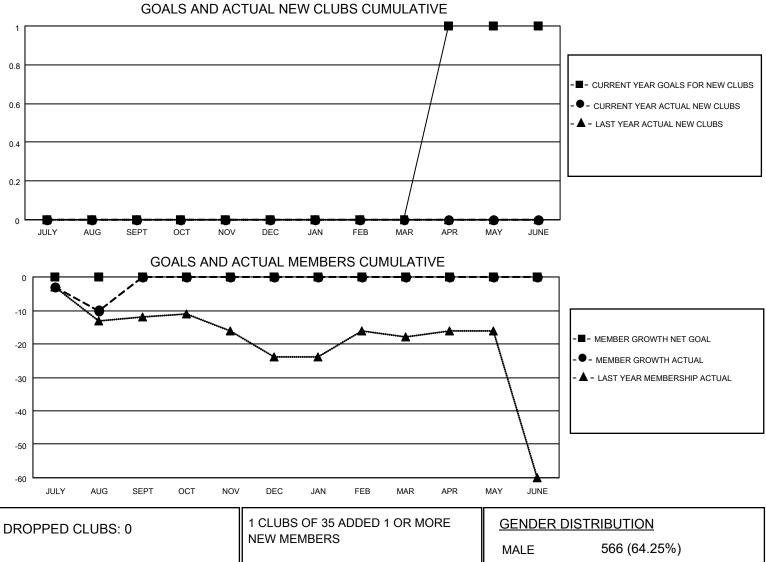

## LOCATION NEW YORK

District 20 E2

Results as of: 8/31/2020

| Clubs                 |               |           |               | Members               |                        |                         |                                                    |  |  |
|-----------------------|---------------|-----------|---------------|-----------------------|------------------------|-------------------------|----------------------------------------------------|--|--|
| RESULTS FOR 2020-2021 |               |           |               | RESULTS FOR 2020-2021 |                        |                         |                                                    |  |  |
| QUARTER               | NEW CLUB GOAL | NEW CLUBS | DROPPED CLUBS | QUARTER               | BER GROWTH NET<br>GOAL | MEMBER GROWTH<br>ACTUAL | DROPPED<br>MEMBERS ACTUAL<br>(including transfers) |  |  |
| JULY/AUG/SEPT         | 0             | 0         | 0             | JULY/AUG/SEPT         | 0                      | 4                       | 11                                                 |  |  |
| OCT/NOV/DEC           | 0             | 0         | 0             | OCT/NOV/DEC           | 0                      | 0                       | 0                                                  |  |  |
| JAN/FEB/MAR           | 0             | 0         | 0             | JAN/FEB/MAR           | 0                      | 0                       | 0                                                  |  |  |
| APR/MAY/JUNE          | 1             | 0         | 0             | APR/MAY/JUNE          | 0                      | 0                       | 0                                                  |  |  |

| DROFFED GLOBS. U |              | NEW MEMBERS               | MALE 566 (64.25%)          |              |     |
|------------------|--------------|---------------------------|----------------------------|--------------|-----|
| DROPPED MEMBERS  |              |                           | FEMALE                     | 315 (35.75%) |     |
| DECEASED         | 1            | CLICK HERE FOR CUMULATIVE | TOTAL FAMILY UNIT MEMBERS  |              | 197 |
| CLUB CANCELLED   | 0            | MEMBERSHIP DATA           |                            | 101          |     |
| OTHER            | 10           |                           | FAMILY MEMBERS PAYING HALF |              | 101 |
| TOTAL            | 11           |                           |                            |              |     |
|                  | 0 <b>0</b> · |                           |                            |              |     |